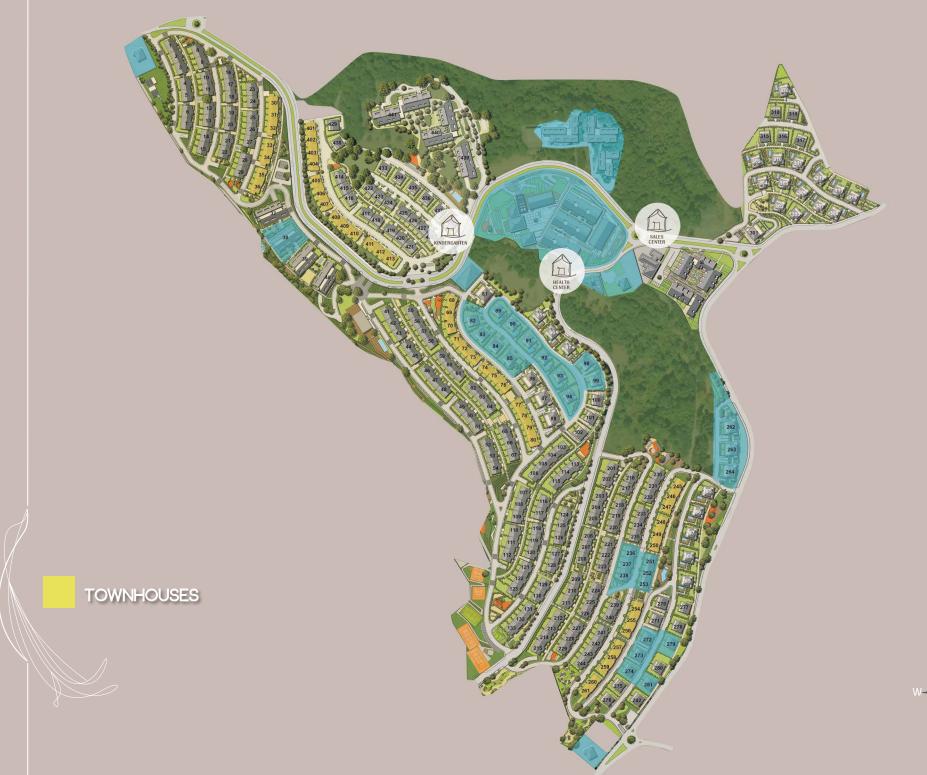

>                            |
| 4 Stairway                                 | 5.53 m <sup>2</sup>                            |
| <b>5</b> Terrace                           | 21.85 m <sup>2</sup>                           |
|                                            |                                                |
|                                            |                                                |
| Net Area                                   | 181.03 m²                                      |
| Net Area<br>Net Area + Balcony<br>+Terrace | 181.03 m <sup>2</sup><br>206.86 m <sup>2</sup> |
| Net Area + Balcony                         |                                                |
| Net Area + Balcony<br>+Terrace             | 206.86 m <sup>2</sup>                          |







Zekeriyaköy Mah. Zekeriyaköy Caddesi 34450 Sarıyer - İstanbul

T: 0212 202 64 64 pbx F: 0212 202 99 25







Version: A5 -2