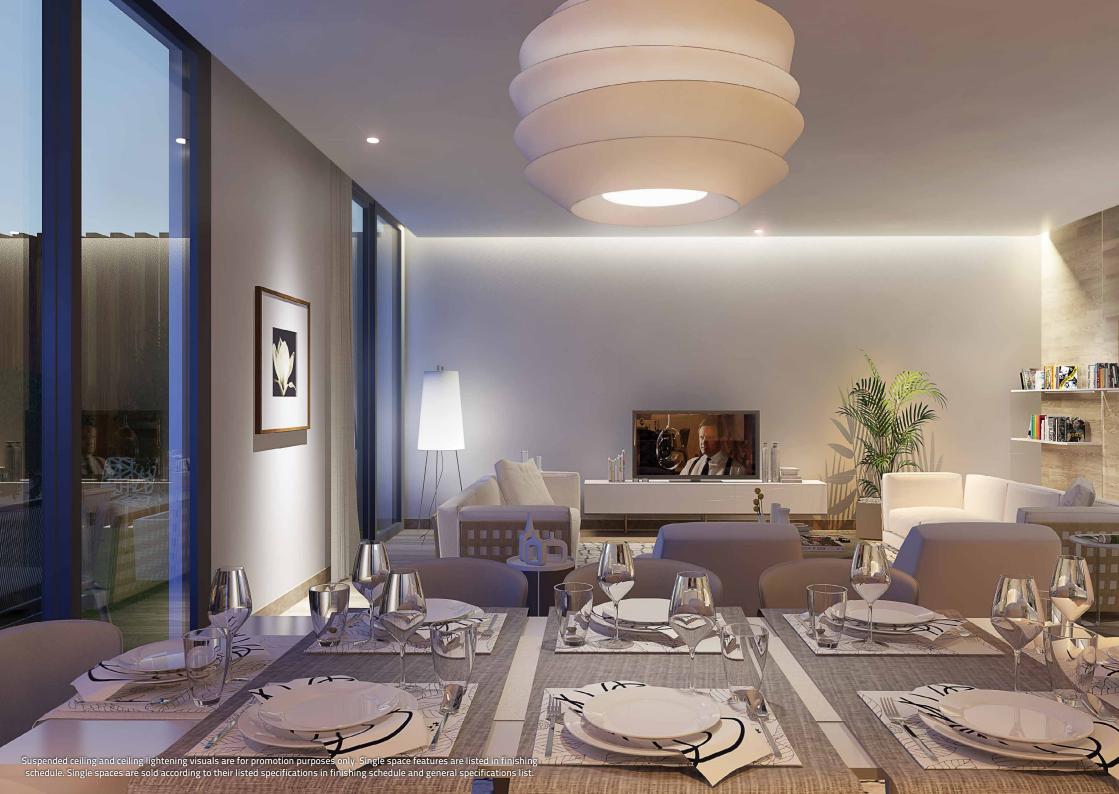

# TOWNHOUSES







TOWNHOUSES

























### TOWNHOUSES, 4 + 1

2<sup>nd</sup> BASEMENT FLOOR



| 1 Vestibule                 | 5.41 m <sup>2</sup>  |
|-----------------------------|----------------------|
| 2 Stairway                  | 2.02 m <sup>2</sup>  |
|                             |                      |
| Additional Area             |                      |
| 3 Technical Volume 1        | 4.05 m <sup>2</sup>  |
| 4 Technical Volume 2        | 9.83 m <sup>2</sup>  |
| <b>5</b> Technical Volume 3 | 8.37 m <sup>2</sup>  |
| 6 Technical Volume 4        | 3.16 m <sup>2</sup>  |
|                             |                      |
| Extentions                  |                      |
| <b>7</b> Technical Volume 5 | 6.70 m <sup>2</sup>  |
| <b>8</b> Parking Lots       | 34.12 m <sup>2</sup> |

## TOWNHOUSE