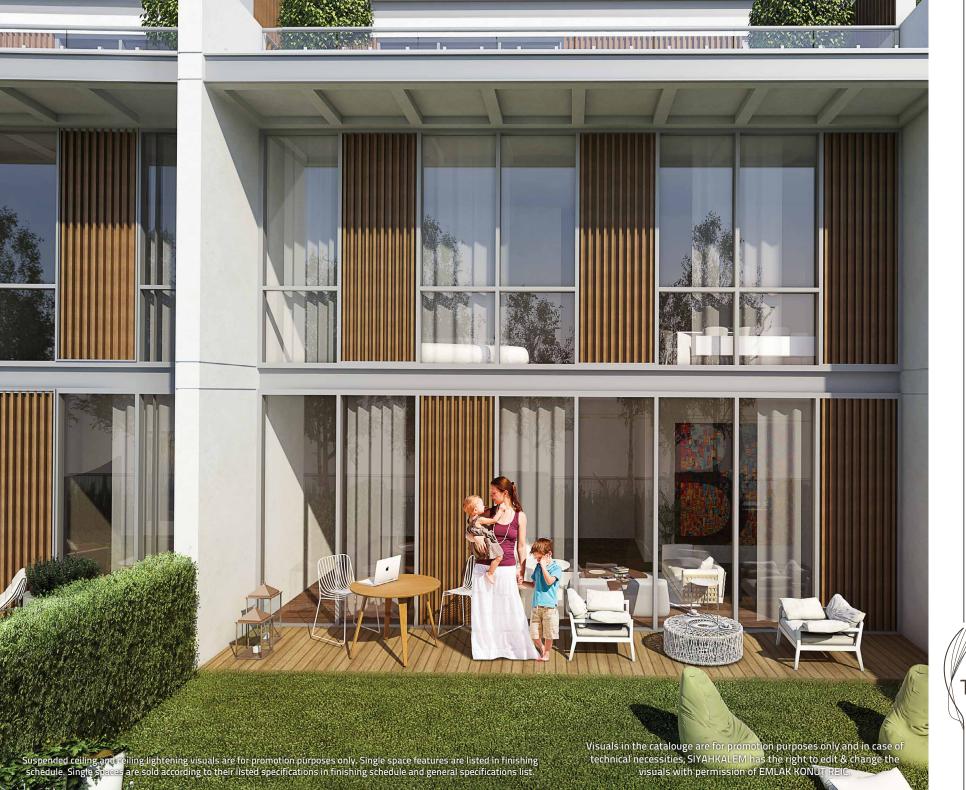

# TOWNHOUSES







TOWNHOUSES

























### TOWNHOUSES, 4 + 1

2<sup>nd</sup> BASEMENT FLOOR



| 1 Vestibule                 | 5.41 m <sup>2</sup>  |
|-----------------------------|----------------------|
| 2 Stairway                  | 2.02 m <sup>2</sup>  |
|                             |                      |
| Additional Area             |                      |
| 3 Technical Volume 1        | 4.05 m <sup>2</sup>  |
| 4 Technical Volume 2        | 9.83 m <sup>2</sup>  |
| <b>5</b> Technical Volume 3 | 8.37 m <sup>2</sup>  |
| 6 Technical Volume 4        | 3.16 m <sup>2</sup>  |
|                             |                      |
| Extentions                  |                      |
| <b>7</b> Technical Volume 5 | 6.70 m <sup>2</sup>  |
| <b>8</b> Parking Lots       | 34.12 m <sup>2