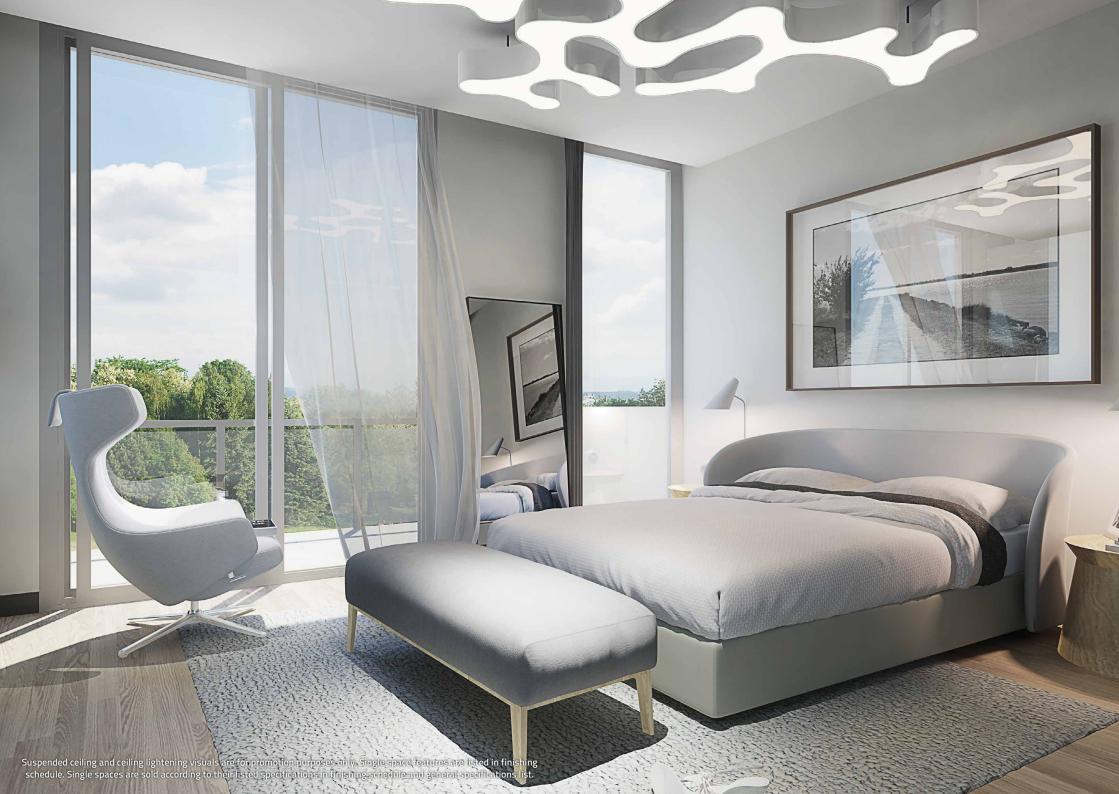

# TOWNHOUSES







TOWNHOUSES

























### TOWNHOUSES, 4 + 1

2<sup>nd</sup> BASEMENT FLOOR



| 1 Vestibule                 | 5.41 m <sup>2</sup>  |
|-----------------------------|----------------------|
| 2 Stairway                  | 2.02 m <sup>2</sup>  |
|                             |                      |
| Additional Area             |                      |
| 3 Technical Volume 1        | 4.05 m <sup>2</sup>  |
| 4 Technical Volume 2        | 9.83 m <sup>2</sup>  |
| <b>5</b> Technical Volume 3 | 8.37 m <sup>2</sup>  |
| 6 Technical Volume 4        | 3.16 m <sup>2</sup>  |
|                             |                      |
| Extentions                  |                      |
| <b>7</b> Technical Volume 5 | 6.70 m <sup>2</sup>  |
| <b>8</b> Parking Lots       | 34.12 m <sup>2</sup> |

## TOWNHOUSES, 4 + 1

1st