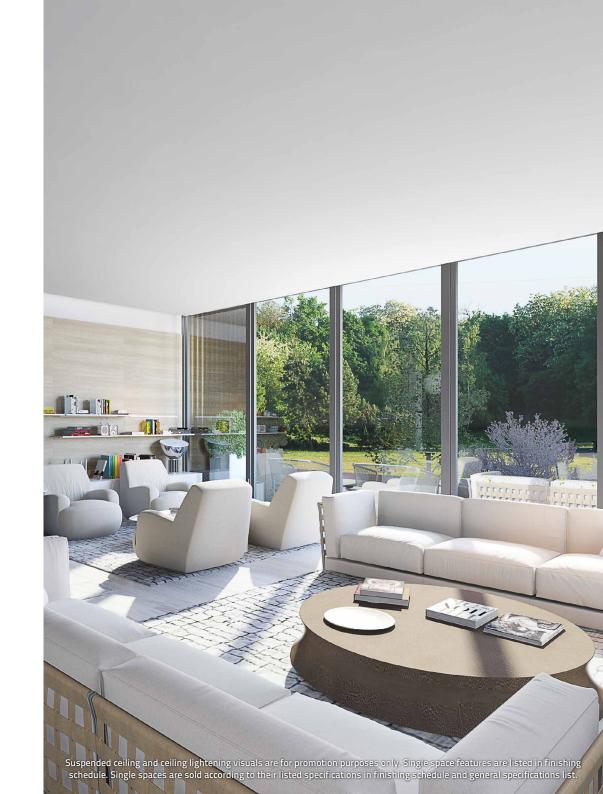

# TOWNHOUSES







TOWNHOUSES

























### TOWNHOUSES, 4 + 1

2<sup>nd</sup> BASEMENT FLOOR



| 1 Vestibule                 | 5.41 m <sup>2</sup>  |
|-----------------------------|----------------------|
| 2 Stairway                  | 2.02 m <sup>2</sup>  |
|                             |                      |
| Additional Area             |                      |
| 3 Technical Volume 1        | 4.05 m <sup>2</sup>  |
| 4 Technical Volume 2        | 9.83 m <sup>2</sup>  |
| <b>5</b> Technical Volume 3 | 8.37 m <sup>2</sup>  |
| 6 Technical Volume 4        | 3.16 m <sup>2</sup>  |
|                             |                      |
| Extentions                  |                      |
| <b>7</b> Technical Volume 5 | 6.70 m <sup>2</sup>  |
| <b>8</b> Parking Lots       | 34.12 m <sup>2</sup> |

## TOW