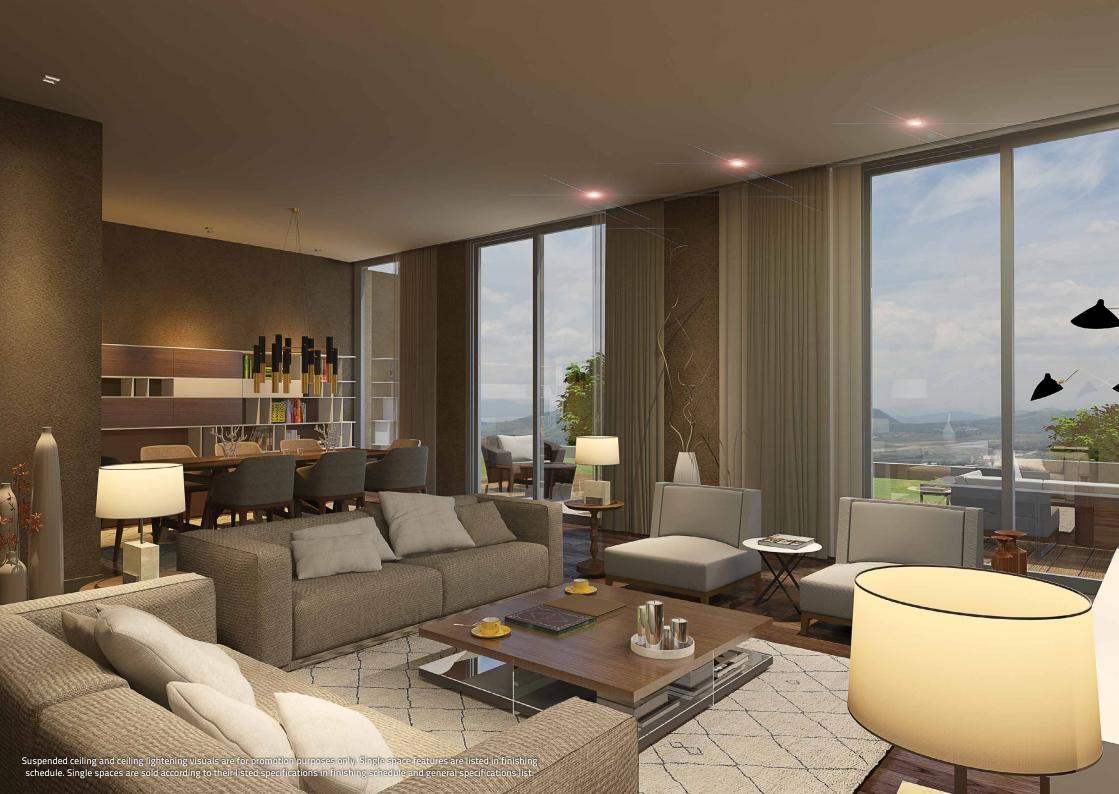

## TOWNHOUSES, 4 + 1

1st BASEMENT FLOOR

|                   | ``                   |
|-------------------|----------------------|
| 1 Living Room     | 41.43 m <sup>2</sup> |
| 2 Kitchen         | 13.60 m <sup>2</sup> |
| <b>3</b> WC       | 2.15 m <sup>2</sup>  |
| <b>4</b> Hall     | 2.72 m <sup>2</sup>  |
| <b>5</b> Entrance | 6.81 m <sup>2</sup>  |
| <b>6</b> Stairway | 5.59 m <sup>2</sup>  |