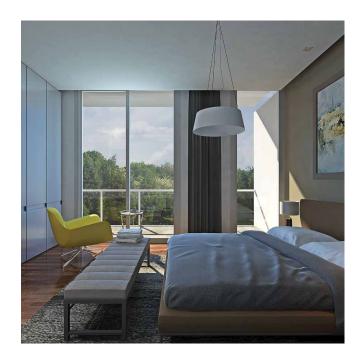

# TOWNHOUSES, 4 + 1 GROUND FLOOR

| 1 Bedroom 1         | 19.07 m²             |
|---------------------|----------------------|
| 2 Bedroom 2         | 13.60 m <sup>2</sup> |
| <b>3</b> Bedroom 3  | 12.49 m²             |
| 4 Bathroom 1        | 3.36 m <sup>2</sup>  |
| <b>5</b> Bathroom 2 | 3.91 m <sup>2</sup>  |
| 6 Hall              | 9.10 m <sup>2</sup>  |
| <b>7</b> Stairway   | 5.59 m <sup>2</sup>  |
| 8 Balcony           | 3.98 m <sup>2</sup>  |