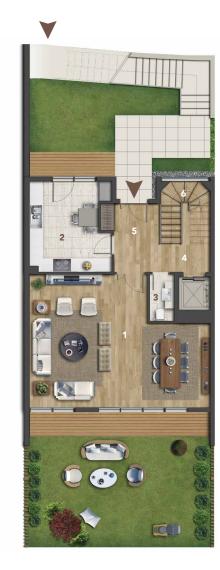

## TOWNHOUSES, 4 + 1

1st BASEMENT FLOOR

|                   | ``                   |
|-------------------|----------------------|
| 1 Living Room     | 41.43 m <sup>2</sup> |
| 2 Kitchen         | 13.60 m <sup>2</sup> |
| <b>3</b> WC       | 2.15 m <sup>2</sup>  |
| <b>4</b> Hall     | 2.72 m <sup>2</sup>  |
| <b>5</b> Entrance | 6.81 m <sup>2</sup>  |
| <b>6</b> Stairway | 5.59 m <sup>2</sup>  |

# TOWNHOUSES, 4 + 1 GROUND FLOOR

| 1 Bedroom 1         | 19.07 m²             |
|---------------------|----------------------|
| 2 Bedroom 2         | 13.60 m <sup>2</sup> |
| <b>3</b> Bedroom 3  | 12.49 m²             |
| 4 Bathroom 1        | 3.36 m <sup>2</sup>  |
| <b>5</b> Bathroom 2 | 3.91 m <sup>2</sup>  |
| 6 Hall              | 9.10 m <sup>2</sup>  |
| <b>7</b> Stairway   | 5.59 m <sup>2</sup>  |
| 8 Balcony           | 3.98 m <sup>2</sup>  |