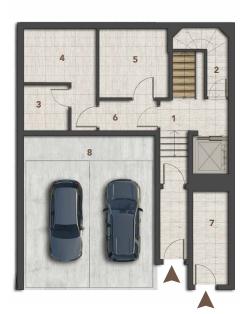

### TOWNHOUSES, 4 + 1

2<sup>nd</sup> BASEMENT FLOOR

| 1 Vestibule                 | 5.41 m <sup>2</sup>  |
|-----------------------------|----------------------|
| 2 Stairway                  | 2.02 m <sup>2</sup>  |
|                             |                      |
| Additional Area             |                      |
| 3 Technical Volume 1        | 4.05 m <sup>2</sup>  |
| 4 Technical Volume 2        | 9.83 m <sup>2</sup>  |
| <b>5</b> Technical Volume 3 | 8.37 m <sup>2</sup>  |
| 6 Technical Volume 4        | 3.16 m <sup>2</sup>  |
|                             |                      |
| Extentions                  |                      |
| <b>7</b> Technical Volume 5 | 6.70 m <sup>2</sup>  |
| <b>8</b> Parking Lots       | 34.12 m <sup>2</sup> |