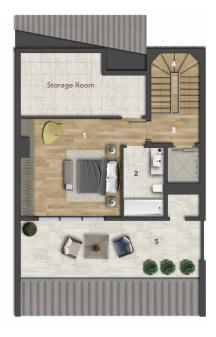

### TOWNHOUSES, 4 + 1 ATTIC

| 1 Bedroom                                  | 20.53 m <sup>2</sup>                           |
|--------------------------------------------|------------------------------------------------|
| 2 Bathroom                                 | 5.54 m <sup>2</sup>                            |
| <b>3</b> Hall                              | 2.58 m <sup>2</sup>                            |
| 4 Stairway                                 | 5.53 m <sup>2</sup>                            |
| <b>5</b> Terrace                           | 21.85 m <sup>2</sup>                           |
|                                            |                                                |
|                                            |                                                |
| Net Area                                   | 181.03 m²                                      |
| Net Area<br>Net Area + Balcony<br>+Terrace | 181.03 m <sup>2</sup><br>206.86 m <sup>2</sup> |
| Net Area + Balcony                         |                                                |
| Net Area + Balcony<br>+Terrace             | 206.86 m <sup>2</sup>                          |