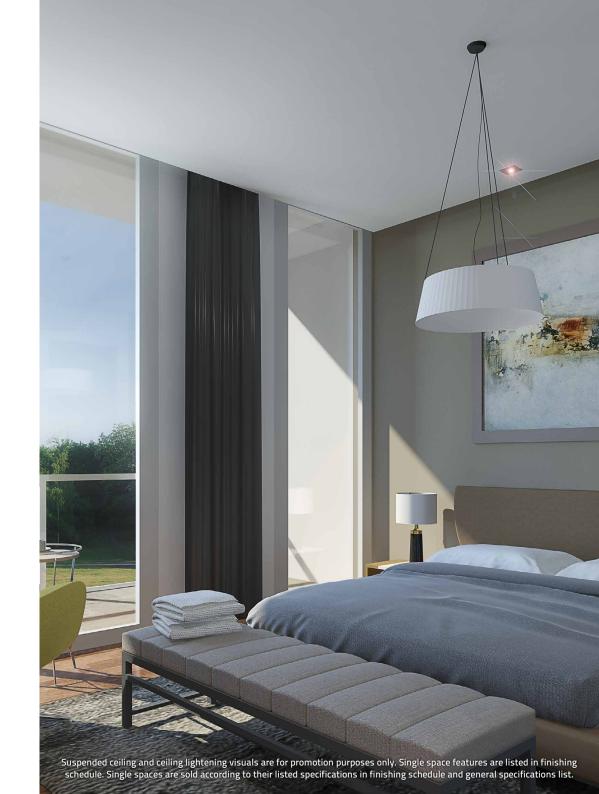

# TOWNHOUSES, 4 + 1 GROUND FLOOR

| 1 Bedroom 1         | 19.07 m²             |
|---------------------|----------------------|
| 2 Bedroom 2         | 13.60 m <sup>2</sup> |
| <b>3</b> Bedroom 3  | 12.49 m²             |
| 4 Bathroom 1        | 3.36 m <sup>2</sup>  |
| <b>5</b> Bathroom 2 | 3.91 m <sup>2</sup>  |
| 6 Hall              | 9.10 m <sup>2</sup>  |
| <b>7</b> Stairway   | 5.59 m <sup>2</sup>  |
| 8 Balcony           | 3.98 m <sup>2</sup>  |