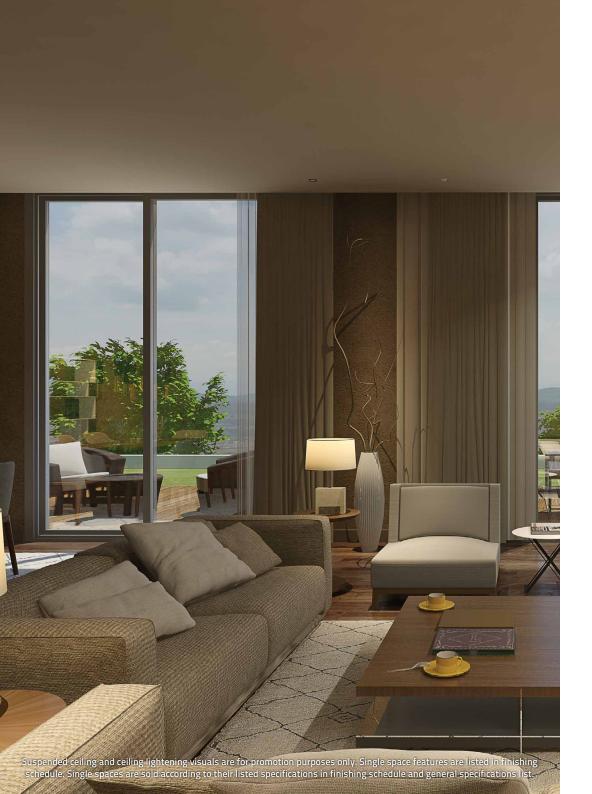

# TOWNHOUSES







TOWNHOUSES

























### TOWNHOUSES, 4 + 1

2<sup>nd</sup> BASEMENT FLOOR



| 1 Vestibule                 | 5.41 m <sup>2</sup>  |
|-----------------------------|----------------------|
| 2 Stairway                  | 2.02 m <sup>2</sup>  |
|                             |                      |
| Additional Area             |                      |
| 3 Technical Volume 1        | 4.05 m <sup>2</sup>  |
| 4 Technical Volume 2        | 9.83 m <sup>2</sup>  |
| <b>5</b> Technical Volume 3 | 8.37 m <sup>2</sup>  |
| 6 Technical Volume 4        | 3.16 m <sup>2</sup>  |
|                             |                      |
| Extentions                  |                      |
| <b>7</b> Technical Volume 5 | 6.70 m <sup>2</sup>  |
| <b>8</b> Parking Lots       | 34.12 m <sup>2</sup> |

## TOWNHOUSES,