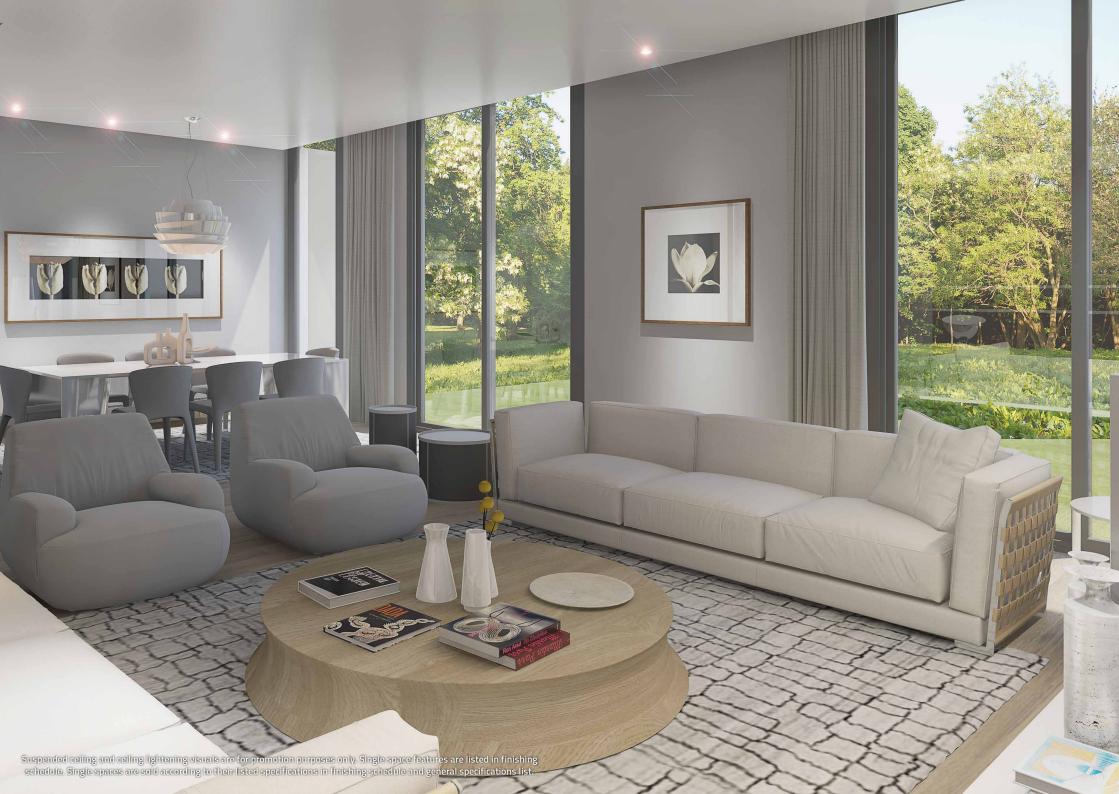

# TOWNHOUSES







TOWNHOUSES

























### TOWNHOUSES, 4 + 1

2<sup>nd</sup> BASEMENT FLOOR



| 1 Vestibule                 | 5.41 m <sup>2</sup>  |
|-----------------------------|----------------------|
| 2 Stairway                  | 2.02 m <sup>2</sup>  |
|                             |                      |
| Additional Area             |                      |
| 3 Technical Volume 1        | 4.05 m <sup>2</sup>  |
| 4 Technical Volume 2        | 9.83 m <sup>2</sup>  |
| <b>5</b> Technical Volume 3 | 8.37 m <sup>2</sup>  |
| 6 Technical Volume 4        | 3.16 m <sup>2</sup>  |
|                             |                      |
| Extentions                  |                      |
| <b>7</b> Technical Volume 5 | 6.70 m <sup>2</sup>  |
| <b>8</b> Parking Lots       | 34.12 m <sup>2</sup> |

## TOWNHOU