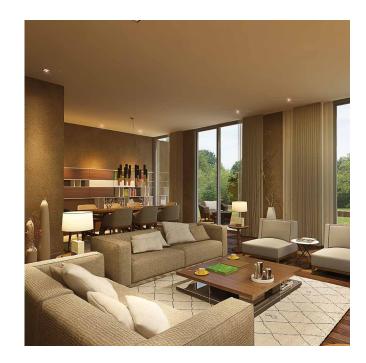

## TOWNHOUSES, 4 + 1

1st BASEMENT FLOOR

|                   | ``                   |
|-------------------|----------------------|
| 1 Living Room     | 41.43 m <sup>2</sup> |
| 2 Kitchen         | 13.60 m <sup>2</sup> |
| <b>3</b> WC       | 2.15 m <sup>2</sup>  |
| <b>4</b> Hall     | 2.72 m <sup>2</sup>  |
| <b>5</b> Entrance | 6.81 m <sup>2</sup>  |
| <b>6</b> Stairway | 5.59 m <sup>2</sup>  |