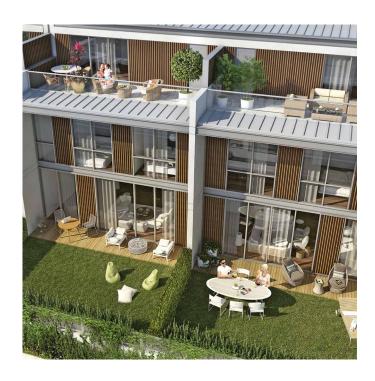

# TOWNHOUSES







TOWNHOUSES

























### TOWNHOUSES, 4 + 1

2<sup>nd</sup> BASEMENT FLOOR



| 1 Vestibule                 | 5.41 m <sup>2</sup>  |
|-----------------------------|----------------------|
| 2 Stairway                  | 2.02 m <sup>2</sup>  |
|                             |                      |
| Additional Area             |                      |
| 3 Technical Volume 1        | 4.05 m <sup>2</sup>  |
| 4 Technical Volume 2        | 9.83 m <sup>2</sup>  |
| <b>5</b> Technical Volume 3 | 8.37 m <sup>2</sup>  |
| 6 Technical Volume 4        | 3.16 m <sup>2</sup>  |
|                             |                      |
| Extentions                  |                      |
| <b>7</b> Technical Volume 5 | 6.70 m <sup>2</sup>  |
| <b>8</b> Parking Lots       | 34.12 m <sup>2</sup> |

## T