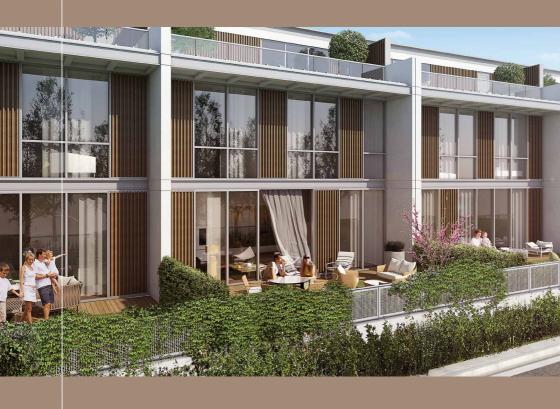

# TOWNHOUSES







TOWNHOUSES

























### TOWNHOUSES, 4 + 1

2<sup>nd</sup> BASEMENT FLOOR



| 1 Vestibule                 | 5.41 m <sup>2</sup>  |
|-----------------------------|----------------------|
| 2 Stairway                  | 2.02 m <sup>2</sup>  |
|                             |                      |
| Additional Area             |                      |
| 3 Technical Volume 1        | 4.05 m <sup>2</sup>  |
| 4 Technical Volume 2        | 9.83 m <sup>2</sup>  |
| <b>5</b> Technical Volume 3 | 8.37 m <sup>2</sup>  |
| 6 Technical Volume 4        | 3.16 m <sup>2</sup>  |
|                             |                      |
| Extentions                  |                      |
| <b>7</b> Technical Volume 5 | 6.70 m <sup>2</sup>  |
| <b>8</b> Parking Lots       | 34.12 m <s