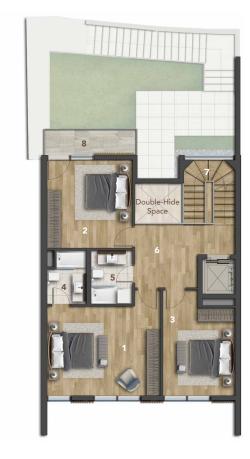

### TOWNHOUSES, 4 + 1 ATTIC

| 1 Bedroom                                  | 20.53 m <sup>2</sup>                           |
|--------------------------------------------|------------------------------------------------|
| 2 Bathroom                                 | 5.54 m <sup>2</sup>                            |
| <b>3</b> Hall                              | 2.58 m <sup>2</sup>                            |
| 4 Stairway                                 | 5.53 m <sup>2</sup>                            |
| <b>5</b> Terrace                           | 21.85 m <sup>2</sup>                           |
|                                            |                                                |
|                                            |                                                |
| Net Area                                   | 181.03 m²                                      |
| Net Area<br>Net Area + Balcony<br>+Terrace | 181.03 m <sup>2</sup><br>206.86 m <sup>2</sup> |
| Net Area + Balcony                         |                                                |
| Net Area + Balcony<br>+Terrace             | 206.86 m <sup>2</sup>                          |